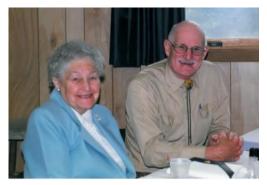

#### **Helen & Terry Tyler:**

Helen Tyler was born, one of nine children at the family farm on Nichols Hill in Dorset and has resided in Dorset her entire life. Helen has always been community spirited while flying under the radar. Much of her time was spent helping run her family farm, working at Mack Molding (in her earlier years) and then running Tyler Electric for decades. She became active at the Dorset Church and taught Sunday School for many years. Helen was constantly involved in the Dorset School working on the

Nathaniel Tyler, was born in New Jersey, but very early in life moved to Dorset, VT. Terry has served the community during his entire life in Dorset. He has served as: Town Moderator, Civil Defense Chairman, Select Board Chair, Auditor, School Director, Fire District Prudential Committee member, and was a constable in Dorset for 22 years. During this time, Helen and Terry also founded Tyler electric, a family business that is now in it's 60th year in Dorset. Terry's love of local history and involvement in the community