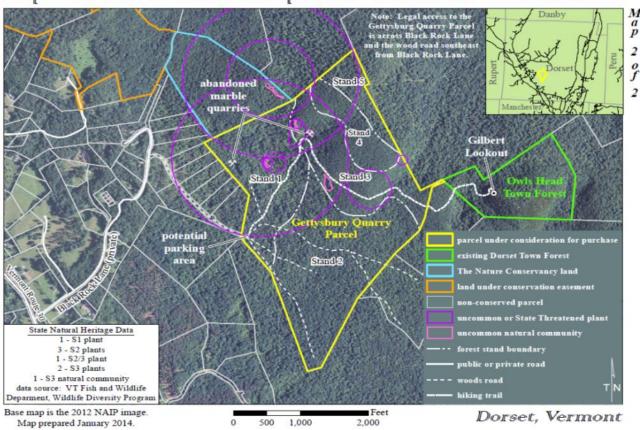

# Town of Dorset Annual Report 2014

MAD TOM ORCHARD ~ CELEBRATING 75 YEARS

Monday, March 2, 2015 at 7:00 p.m. ~ Floor Meeting

Tuesday, March 3, 2015 from 7:00 a.m. to 7:00 p.m. ~ Voting