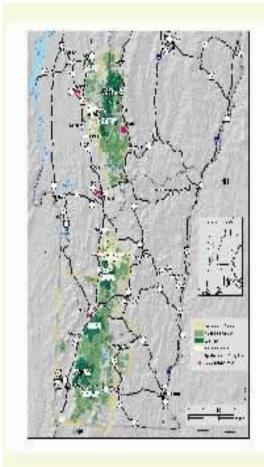

were burned in the towns of Mount tabor, Peru, Weston, Winhall, Woodford and Stratton.

Smokey Bear attended several events this past year to spread the wildfire prevention message and support conservation education. Smokey's appearances included: his own 70<sup>th</sup> Birthday celebration at Fenway Park;

Vermont State Fair- Kid's Day, Rutland, VT; Harvest Festival in Pittsford, VT; Wilderness 50th Anniversary in Ripton, VT; Home Depot, Rutland, VT; Orwell Elementary School, Orwell, VT; Green Mountain College kids exploration day, Poultney, VT.

Again, thank you for your support of your National Forest. Together, we will continue to maintain and improve this valuable treasure.

<u>Forest Service Offices in Vermont:</u> Offices are open Monday through Friday from 8:00 am until 4:30 PM.



The Green Mountain National Forest (GMNF) encompasses more than 400,000 acres in southwestern and central Vermont, forming the largest contiguous public land area in the State.

Dee Hines, Acting Forest Supervisor -- Supervisor's Office Rutland Phone: 802-747-6700

Roger Boyer, Acting District Ranger, Manchester Ranger District 802-362-2307

Chris Mattrick, District Ranger, Rochester & Middlebury Districts 802-767-4261 &802-388-4362





Hapgood Pond Recreation Area

## **Budgeted Appropriations**



#### **GREEN UP VERMONT**

P.O. Box 1191

Montpelier, Vermont 05601-1191
(802)229-4586, or 1-800-974-3259
greenup@greenupvermont.org
www.greenupvermont.org

#### Annual report information - Green Up Day, May 3, 2014

Green Up Day celebrated 44 years in 2014! Green Up Vermont is the not-for-p