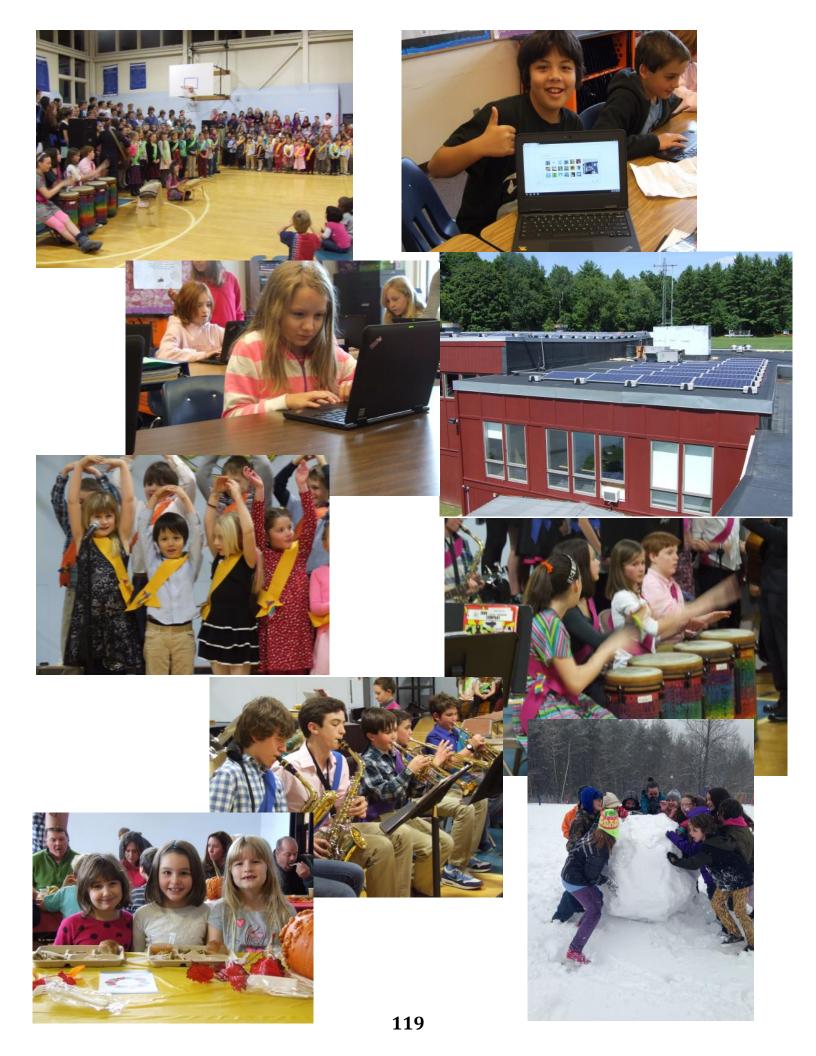

nderland vote at the Sunderland Town Office, 104 Mountain View Road, Sunderland, Vermont. Polls will be open from 10 AM to 7 PM.

Residents of Woodford vote at the Woodford Town Office Building, Route 9, Woodford, Vermont. Polls will be open from 8 AM to 7 PM.

Register to Votel Applications for addition to voter checklist must be received by the Town Clerk's Office of said District by Wednesday, February 25, 2015 at 5 PM for approval by your Town Clerk.

Interpreting services for this meeting will be provided upon request. If this service is required, please notify SVRTSD at 447-0220, at least three (3) days before the meeting.





> Received for recording this <u>24</u> day of January 2015 Cassandra Barbeau, Clerk or Kayla Thompson, Assistant Clerk SVRTSD, <u>Camaral Marketing</u>









TOWN OF DORSET

EAST DORSET, VT 05253 112 MAD TOM ROAD P. O. BOX 715